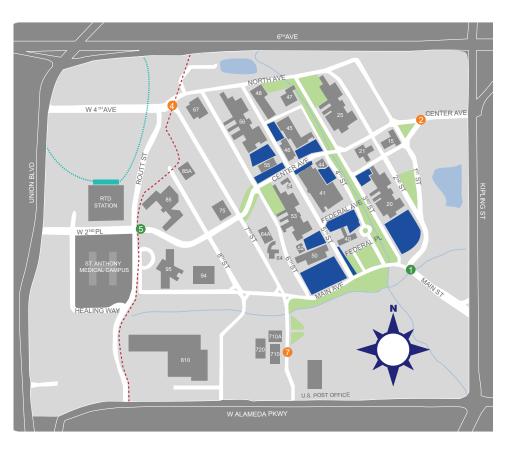

## **Parking**

- Use the Parking Map to become familiar with the most convenient open parking options near your work space.
- Please remember to park
  appropriately. Signs in parking areas
  reflect the utilization of spaces.
  Open parking spaces are those
  not marked for other uses (such as
  handicap, visitor, or assigned).

## **Legend**

VISITOR GATE

EMPLOYEE GATE

RTD LIGHT RAIL

--- CAMPUS PERIMETER

BUILDING

PARK